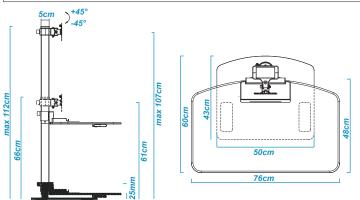

## Easy to use and install. Yo-Yo Desk<sup>®</sup> GO allows you to work either sitting (down) or standing (up).

**Yo-Yo Desk GO**<sup>®</sup> allows the user to affix a **Single or Double Monitor Screen** for unrivalled ergonomic positioning and comfort. Suitable for users up to 195cm (6"4").

**Yo-Yo Desk GO**<sup>®</sup> effortlessly transforms any desk into a personalised sit-stand desk. The height adjustable keyboard tray glides up/down to any height. Flexible monitor movement capability enables swivel, rotation and tilt thereby making it the optimal sit-stand solution.

#### Yo-Yo Desk<sup>®</sup> GO comes in 2 Colours & 2 sizes

- Height adjustment on a vertical pole promotes optimal ergonomic positioning. Suitable for users up to 195cm (6"4")
- Effortlessly lifts the keyboard to the correct height for unrivalled ergonomic comfort
- Individual VESA plate height adjustment enables monitor screens to be perfectly aligned
- · Wide range of movement capability which allows for swivel, rotation and tilt to match different viewing angle needs
- Storage organiser to accommodate small-size office supplies
- · Embedded wrack will hold most tablets and phones
- · Cable management at rear of pole will keep cables organised for a clean clutter-free look
- · Additional clamp base if preferred to support desk mount
- Installation takes 15 minutes. Guide provided
- Warranty: 3 years