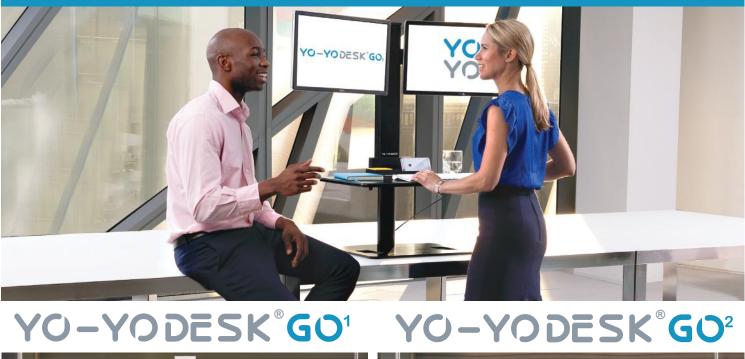

## Easy to use and install. Yo-Yo Desk<sup>®</sup> GO allows you to work either sitting (down) or standing (up).

**Yo-Yo Desk GO**<sup>®</sup> allows the user to affix a **Single or Double Monitor Screen** for unrivalled ergonomic positioning and comfort. Suitable for users up to 195cm (6"4").

**Yo-Yo Desk GO**<sup>®</sup> effortlessly transforms any desk into a personalised sit-stand desk. The height adjustable keyboard tray glides up/down to any height. Flexible monitor movement capability enables swivel, rotation and tilt thereby making it the optimal sit-stand solution.