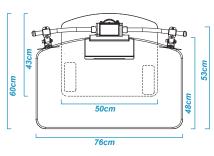

## Easy to use and install. Yo-Yo Desk<sup>®</sup> GO allows you to work either sitting (down) or standing (up).

**Yo-Yo Desk GO**<sup>®</sup> allows the user to affix a **Single or Double Monitor Screen** for unrivalled ergonomic positioning and comfort. Suitable for users up to 195cm (6"4").

**Yo-Yo Desk GO**<sup>®</sup> effortlessly transforms any desk into a personalised sit-stand desk. The height adjustable keyboard tray glides up/down to any height. Flexible monitor movement capability enables swivel, rotation and tilt thereby making it the optimal sit-stand solution.

#### Yo-Yo Desk<sup>®</sup> GO comes in 2 Colours & 2 sizes

- Height adjustment on a vertical pole promotes optimal ergonomic positioning. Suitable for users up to 195cm (6"4")
- Effortlessly lifts the keyboard to the correct height for unrivalled ergonomic comfort
- Individual VESA plate height adjustment enables monitor screens to be perfectly aligned
- · Wide range of movement capability which allows for swivel, rotation and tilt to match different viewing angle needs
- Storage organiser to accommodate small-size office supplies
- · Embedded wrack will hold most tablets and phones
- · Cable management at rear of pole will keep cables organised for a clean clutter-free look
- · Additional clamp base if preferred to support desk mount
- Installation takes 15 minutes. Guide provided
- Warranty: 3 years