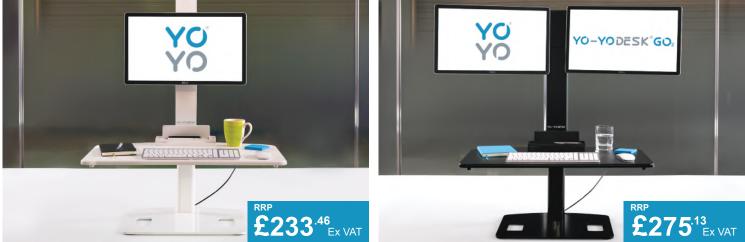

| Model                                  | RRP Ex VAT |
|----------------------------------------|------------|
| YO-YODESK <sup>®</sup> GO <sup>1</sup> | £233.46*   |
| YO-YODESK <sup>®</sup> GO <sup>2</sup> | £275.13*   |