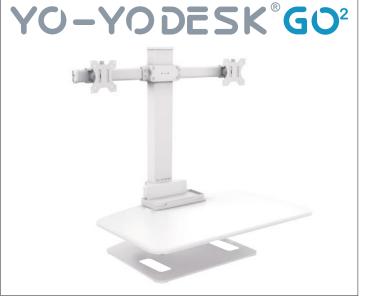

#### Yo-Yo Desk<sup>®</sup> GO comes in 2 Colours & 2 sizes

- Height adjustment on a vertical pole promotes optimal ergonomic positioning. Suitable for users up to 195cm (6"4")
- Effortlessly lifts the keyboard to the correct height for unrivalled ergonomic comfort
- Individual VESA plate height adjustment enables monitor screens to be perfectly aligned
- · Wide range of movement capability which allows for swivel, rotation and tilt to match different viewing angle needs
- Storage organiser to accommodate small-size office supplies
- · Embedded wrack will hold most tablets and phones
- · Cable management at rear of pole will keep cables organised for a clean clutter-free look
- · Additional clamp base if preferred to support desk mount
- Installation takes 15 minutes. Guide provided
- Warranty: 3 years