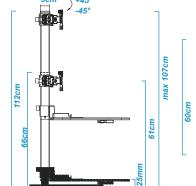

## Easy to use and install. Yo-Yo Desk<sup>®</sup> GO allows you to work either sitting (down) or standing (up).

**Yo-Yo Desk GO**<sup>®</sup> allows the user to affix a **Single or Double Monitor Screen** for unrivalled ergonomic positioning and comfort. Suitable for users up to 195cm (6"4").

**Yo-Yo Desk GO**<sup>®</sup> effortlessly transforms any desk into a personalised sit-stand desk. The height adjustable keyboard tray glides up/down to any height. Flexible monitor movement capability enables swivel, rotation and tilt thereby making it the optimal sit-stand solution.

#### Yo-Yo Desk<sup>®</sup> GO comes in 2 Colours & 2 sizes

- Height adjustment on a vertical pole promotes optimal ergonomic positioning. Suitable for users up to 195cm (6"4")
- Effortlessly lifts the keyboard to the correct height for unrivalled ergonomic comfort
- Individual VESA plate height adjustment enables monitor screens to be perfectly aligned
- · Wide range of movement capability which allows for swivel, rotation and tilt to match different viewing angle needs
- Storage organiser to accommodate small-size office supplies
- · Embedded wrack will hold most tablets and phones
- · Cable management at rear of pole will keep cables organised for a clean clutter-free look
- · Additional clamp base if preferred to support desk mount
- Installation takes 15 minutes. Guide provided
- Warranty: 3 years