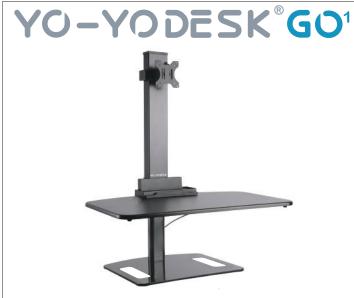

#### Yo-Yo Desk<sup>®</sup> GO comes in 2 Colours & 2 sizes

- Height adjustment on a vertical pole promotes optimal ergonomic positioning. Suitable for users up to 195cm (6"4")
- Effortlessly lifts the keyboard to the correct height for unrivalled ergonomic comfort
- Individual VESA plate height adjustment enables monitor screens to be perfectly aligned
- · Wide range of movement capability which allows for swivel, rotation and tilt to match different viewing angle needs
- Storage organiser to accommodate small-size office supplies
- · Embedded wrack will hold most tablets and phones
- · Cable management at rear of pole will keep cables organised for a clean clutter-free look
- · Additional clamp base if preferred to support desk mount
- Installation takes 15 minutes. Guide provided
- Warranty: 3 years